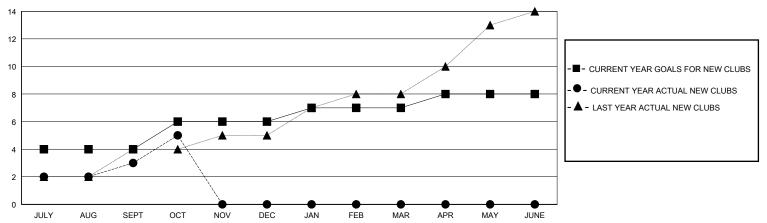

| 3           | 0             | JULY/AUG/SEPT         | 50                     | 162                     | 114                                                |  |
| OCT/NOV/DEC   | 2             | 2           | 0             | OCT/NOV/DEC           | 50                     | 100                     | 20                                                 |  |
| JAN/FEB/MAR   | 1             | 0           | 0             | JAN/FEB/MAR           | 50                     | 0                       | 0                                                  |  |
| APR/MAY/JUNE  | 1             | 0           | 0             | APR/MAY/JUNE          | 40                     | 0                       | 0                                                  |  |

## GOALS AND ACTUAL NEW CLUBS CUMULATIVE



## GOALS AND ACTUAL MEMBERS CUMULATIVE



| DROPPED CLUBS: 0 |     | 38 CLUBS OF 96 ADDED 1 OR MORE | GENDER DISTRIBUTION             |                |   |
|------------------|-----|--------------------------------|---------------------------------|----------------|---|
|                  |     | NEW MEMBERS                    | MALE                            | 821 (35.60%)   |   |
|                  |     | 1                              | FEMALE                          | 1,485 (64.40%) |   |
| DROPPED MEMBERS  |     |                                |                                 |                |   |
| DECEASED         | 0   | CLICK HERE FOR CUMULATIVE      | TOTAL FAMILY UNIT MEMBERS       |                | 0 |
| CLUB CANCELLED   | 0   | MEMBERSHIP DATA                |