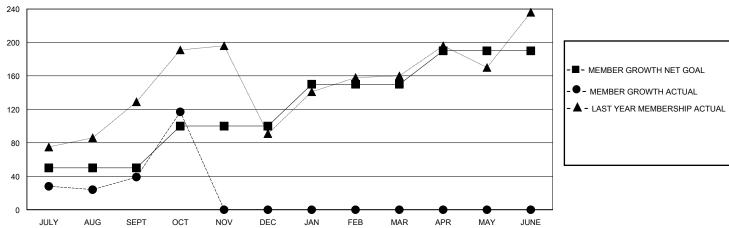

## GOALS AND ACTUAL MEMBERS CUMULATIVE

| DROPPED CLUBS: 0 |     | 38 CLUBS OF 96 ADDED 1 OR MORE | GENDER DISTRIBUTION             |                |   |
|------------------|-----|--------------------------------|---------------------------------|----------------|---|
|                  |     | NEW MEMBERS                    | MALE                            | 821 (35.60%)   |   |
|                  |     | 1                              | FEMALE                          | 1,485 (64.40%) |   |
| DROPPED MEMBERS  |     |                                |                                 |                |   |
| DECEASED         | 0   | CLICK HERE FOR CUMULATIVE      | TOTAL FAMILY UNIT MEMBERS       |                | 0 |
| CLUB CANCELLED   | 0   | MEMBERSHIP DATA                |                                 |                | 0 |
| OTHER            | 132 |                                | FAMILY MEMBERS PAYING HALF DUES |                | 0 |
| TOTAL            | 132 |                                |                                 |                |   |